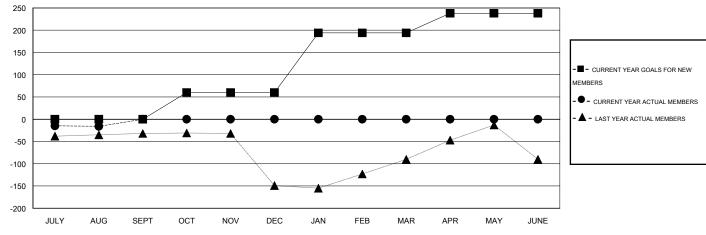

## LOCATION LEBANON

GMT CA 6-Afi

| Clubs         |                  |                     |                            |                             | Members       |                    |                            |                              |                             |
|---------------|------------------|---------------------|----------------------------|-----------------------------|---------------|--------------------|----------------------------|------------------------------|-----------------------------|
|               | RESUI            | TS FOR 2014-2015    |                            |                             |               | RESU               | LTS FOR 2014-2015          |                              |                             |
| QUARTER       | NEW CLUB<br>GOAL | ACTUAL NEW<br>CLUBS | ACTUAL<br>DROPPED<br>CLUBS | ACTUAL NET<br>GAIN/<br>LOSS | QUARTER       | NEW MEMBER<br>GOAL | ACTUAL TOTAL MEMBERS ADDED | ACTUAL<br>DROPPED<br>MEMBERS | ACTUAL NET<br>GAIN/<br>LOSS |
| JULY/AUG/SEPT | 3                | 0                   | 0                          | 0                           | JULY/AUG/SEPT | 0                  | 19                         | 35                           | -16                         |
| OCT/NOV/DEC   | 2                | 0                   | 0                          | 0                           | OCT/NOV/DEC   | 60                 | 0                          | 0                            | 0                           |
| JAN/FEB/MAR   | 3                | 0                   | 0                          | 0                           | JAN/FEB/MAR   | 134                | 0                          | 0                            | 0                           |
| APR/MAY/JUNE  | 2                | 0                   | 0                          | 0                           | APR/MAY/JUNE  | 44                 | 0                          | 0                            | 0                           |