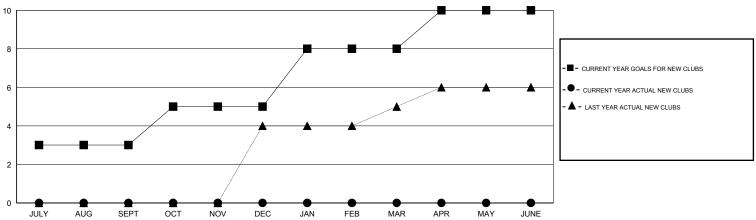

## GOALS AND ACTUAL NEW CLUBS CUMULATIVE

| DRO  | OPPED CLUBS: 0 |    |
|------|----------------|----|
| DRO  | OPPED MEMBERS  |    |
| DECI | EASED          | 0  |
| CLUE | B CANCELLED    | 0  |
| ОТН  | ER             | 35 |
| тот  | AL             | 35 |